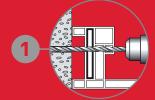

Pre-drill the correct diameter hole.

Insert the screw and tighten using a torx bit.

AND EASY TO ADJUST

Position the self tapping FX3 concrete screw.

Fit the supplied cover cap if required.