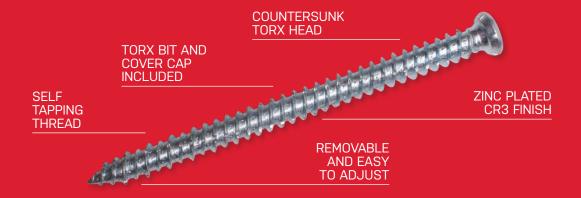

## CONCRETE SCREW

SELF TAPPING THREAD TORX
BIT AND
COVER CAP
INCLUDED

COUNTERSUNK
TORX HEAD

ZINC PLATED
CR3 FINISH

REMOVABLE

- · Countersunk torx head enables easy driving
- Self tapping thread with a zinc plated CR3 finish
- Removable and easy to adjust saving time and hassle
- Ideal fix in most types of concrete, brick and stone
- Torx bit and cover cap included

Countersunk torx head enables easy driving

Self tapping thread with a Zinc Plated CR3 finish

Removable and easy to adjust saving time and hassle

Torx bit and cover cap included