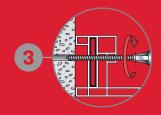

Pre-drill the correct diameter hole.

Insert the screw and tighten using a torx bit.

AND EASY TO ADJUST

Position the self tapping FX3 concrete screw.

Fit the supplied cover cap if required.