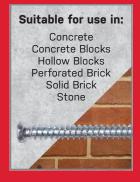

#### Installation Guide:

DO IT RIGHT FIRST TIME!
USE THE MASONMATE FX®3
CONCRETE SCREW.

Suitable for use in Concrete, Concrete Blocks, Hollow Blocks, Solid Brick, Perforated Brick and Stone.

The fastest way when attaching door and window frames, electrical boxes and furring strips.