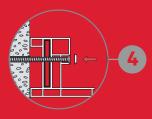

Pre-drill the correct diameter hole.

Insert the screw and tighten using a torx bit.

AND EASY TO ADJUST

Position the self tapping FX3 concrete screw.

Fit the supplied cover cap if required.