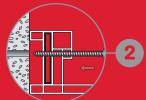

Pre-drill the correct diameter hole.

Insert the screw and tighten using a torx bit.

AND EASY TO ADJUST

Position the self tapping FX3 concrete screw.

Fit the supplied cover cap if required.